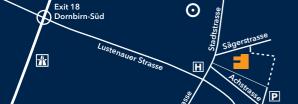

#### How to Get to the University

Motorway A 14

Dornbirn Centre

Dornbirn Train Station

H Dornbirn City Hospital

#### Arrival by Train and Bus

from the main bus terminal at Dornbirn Train Station
Yellow Busses: Bus 50 going in the direction "Gaissau Grenze" or
Bus 22 going in the direction "Götzis" - get off at the stop

Red Busses: Bus 2 going in the direction "Brehmenmahd" or Bus 3 going in the direction "In Fängen" - get off at the stop "Fachhochschule"

Ground Floor Automation Lab
Clean Room
Mechanical Lab

1st Floor Building Management